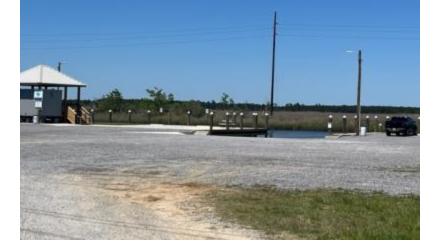

#### **Bayou Lacroix Launch**

## Facilities

- Boat launch for two vehicles
- Restrooms
- Parking with 2 ADA parking spaces