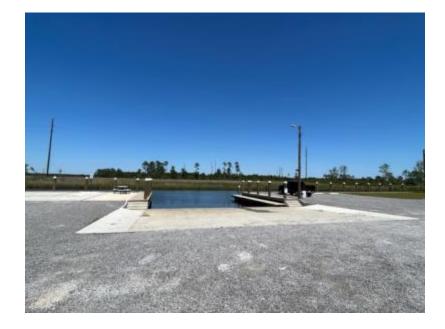

#### **Bayou Lacroix Launch**

## Facilities

- Boat launch for two vehicles
- Restrooms
- Parking with 2 ADA parking spaces