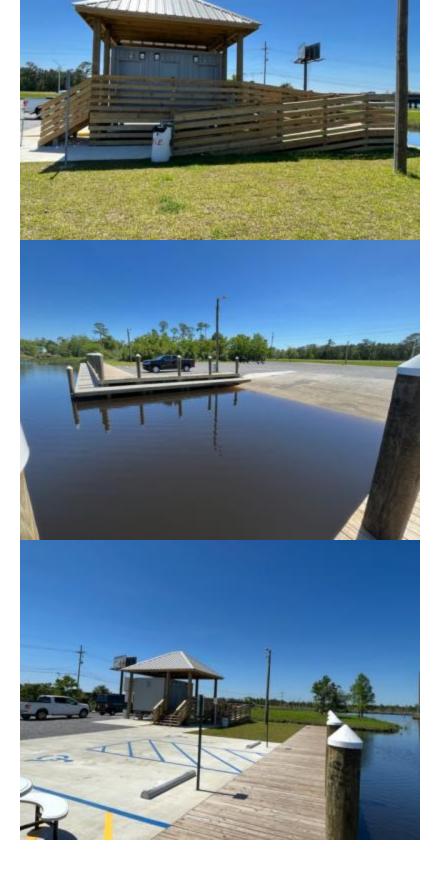

#### **Bayou Lacroix Launch**

## Facilities

- Boat launch for two vehicles
- Restrooms
- Parking with 2 ADA parking spaces