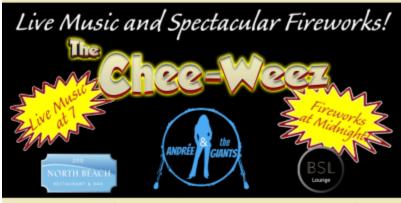

## **New Years Eve Celebration**

**Event Date** 

Tue, Dec 31 2024, 7pm - 1am

Ring in the New Year in true coastal fashion at the Annual Oyster Drop! Hosted by 200 North Beach, this is a don't miss event! The Chee-Weez will provide the entertainment starting at 7pm with the grand finale of the Oyster Drop and fireworks at midnight on December 31. The stage is set up in the middle of South Beach Blvd.